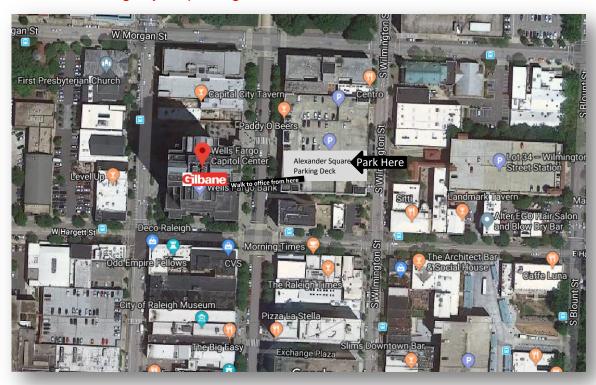

## Parking: 120 Wilmington Street, Raleigh, NC

Parking is located directly across the street from the building in the Alexander Square parking deck. However, you must enter the Parking Deck from Wilmington Street. To access the parking deck use 120 Wilmington Street, Raleigh, NC in your GPS navigation. When you leave the parking deck walk out on the Fayetteville Street side and our building will be directly in front of you.

## Bring in your parking ticket for validation.